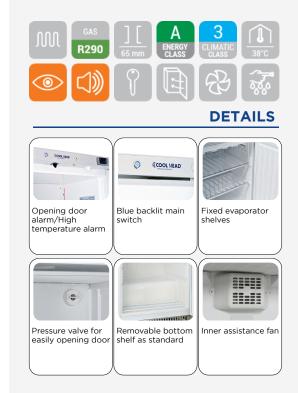

# **GENERAL FEATURES**

| 600 Lt. Freezer upright (CLASS A)                                               | • |
|---------------------------------------------------------------------------------|---|
| White external cabinet, thermoformed internally                                 | • |
| Static cooling: fixed evaporator shelves (N.6 Layers) with fan assisted cooling | • |
| Manual Defrost                                                                  | • |
| Foaming Agent Cyclopentane (65mm per side)                                      | • |
| Digital Thermostat                                                              | • |
| Opening door alarm/High temperature alarm                                       | • |
| Removable Gasket                                                                | • |
| Door: Self closing and reversible door fitted as standard                       | • |
| Lock and main switch fitted as standard                                         | • |
| Removable bottom shelf as standard                                              | • |
| N.2 Adjustable feet + N.2 Rollers at the back                                   | • |
| Energy efficiency class: A                                                      | • |
|                                                                                 |   |